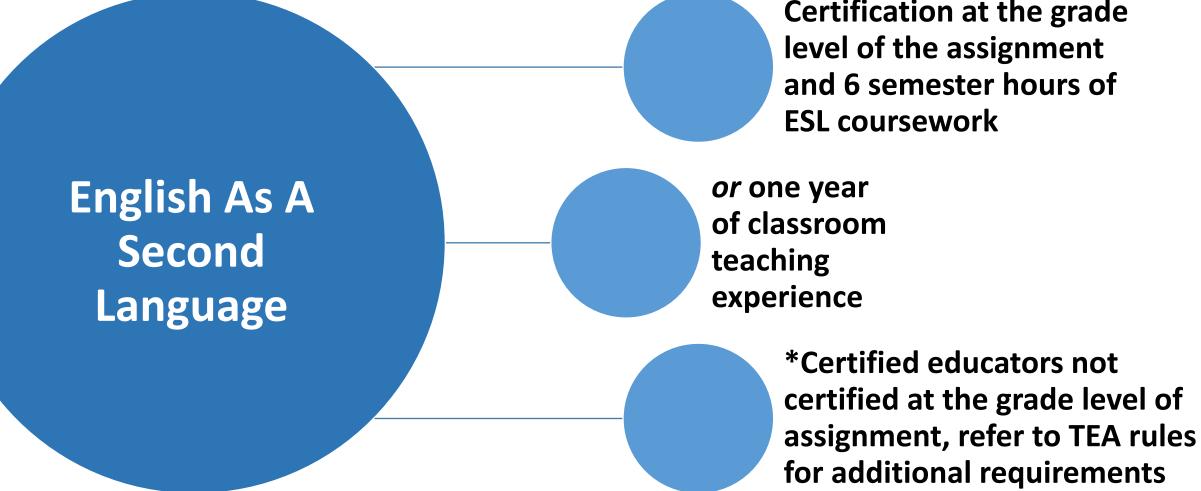

<u>Secondary (Grades 7-12)</u> – 24 semester hours in the subject - need a plan for 4-8, 6-12, or 7-12, depending on the exact grade level.

**Certification at the grade** level of the assignment and 6 semester hours of **ESL coursework** 

Certified educators at the grade level of the assignment\*

6 semester hours of special education coursework

OR

**1** year of classroom teaching experience

\*Certified educators not certified at the grade level of assignment, refer to TEA rules for additional requirements Individuals not certified and enrolled in approved teacher preparation program