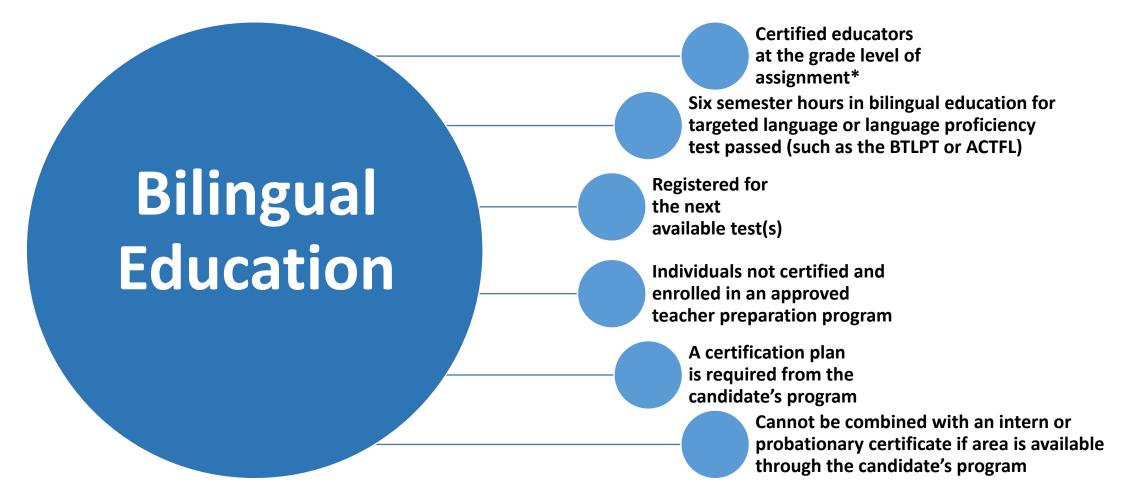

## **TEAR** Specific Emergency Permit Requirements

<u>Elementary (Grades EC-6)</u> – 12 semester hours in elementary education or coursework related to the elementary curriculum – need a plan for EC-3, EC-6, or 4-8, depending on the exact grade level.

Certified educators at the grade level of the assignment\*

6 semester hours of special education coursework

OR

**1** year of classroom teaching experience

\*Certified educators not certified at the grade level of assignment, refer to TEA rules for additional requirements Individuals not certified and enrolled in approved teacher preparation program

18 semester hours in special education for elementary

24 semester hours in special education for secondary